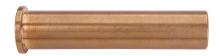

#### Invisiware® Receiver

Concealed, swaged, tensioning throughthe-post-mounted fitting suitable for level and pitched runs. Receivers comes in eight convenient sizes.