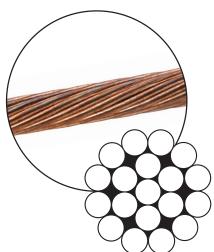

# PHOSPHOR BRONZE CABLE

A strong finishing statement to your project.

The Phosphor Bronze Cable is a contemporary color alternative to Ultra-tec's cable offerings.

- Designed as 1/8" diameter cable.
- Corrosion Resistant
- 1X19 strand cable engineered to hold static loads without stretching and is relatively stiff.