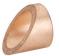

#### **Beveled Washer**

Made of phosphor bronze for use with Invisiware® Receivers. Available in two sizes.