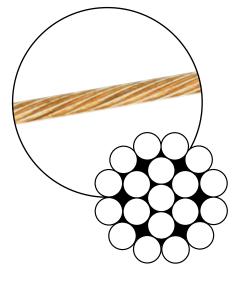

## PHOSPHOR BRONZE CABLE

A strong finishing statement to your project.

The Phosphor Bronze Cable is a contemporary color alternative to Ultra-tec's cable offerings.

- Designed as 1/8" diameter cable.
- Corrosion Resistant
- 1X19 strand cable engineered to hold static loads without stretching and is relatively stiff.