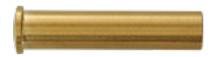

## Invisiware<sup>®</sup> Receiver

Concealed, swaged, tensioning throughthe-post-mounted fitting suitable for level and pitched runs. Receivers comes in eight convenient sizes.

**Beveled Washer** Made of phosphor bronze for use with Invisiware<sup>®</sup> Receivers. Available in two sizes.