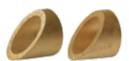

## Invisiware<sup>®</sup> Receiver

Concealed, swaged, tensioning throughthe-post-mounted fitting suitable for level and pitched runs. Receivers comes in eight convenient sizes.

**Beveled Washer** Made of phosphor bronze for use with Invisiware<sup>®</sup> Receivers. Available in two sizes.