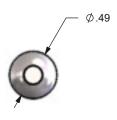

| ADJUST-A-BODY WITH LAG CLEVIS |           |             |      |        |
|-------------------------------|-----------|-------------|------|--------|
| CABLE                         | PART      | USE WITH    | "L"  | "L"    |
| DIA.                          | NO.       | FERRULE NO. | OPEN | CLOSED |
| 1/8"                          | A-J6-CL-W | F-4         | 5"   | 3 5/8" |
| 3/16"                         |           | F-6         |      |        |