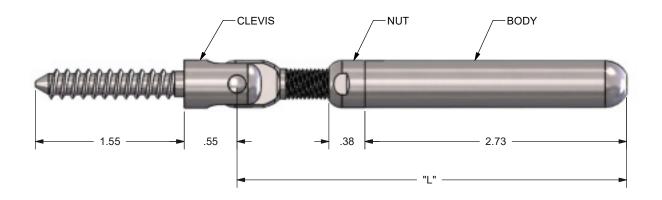

| ADJUST-A-BODY WITH LAG CLEVIS |           |             |      |        |
|-------------------------------|-----------|-------------|------|--------|
| CABLE                         | PART      | USE WITH    | "L"  | "L"    |
| DIA.                          | NO.       | FERRULE NO. | OPEN | CLOSED |
| 1/8"                          | A-J6-CL-W | F-4         | 5"   | 3 5/8" |
| 3/16"                         |           | F-6         |      |        |

\*FOR USE WITH 4X4 MINIMUM TIMBER SIZE

ERIAL: 316 SS