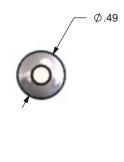

| ADJUST-A-BODY WITH EXTENDED LAG CLEVIS |           |             |      |        |
|----------------------------------------|-----------|-------------|------|--------|
| CABLE                                  | PART      | USE WITH    | "L"  | "L"    |
| DIA.                                   | NO.       | FERRULE NO. | OPEN | CLOSED |
| 1/8"                                   | A-J6-CL-C | F-4         | 5"   | 3 5/8" |
| 3/16"                                  |           | F-6         |      |        |

## THE CABLE CONNECTION

52 HEPPNER DR.

CARSON CITY, NV 89706

TOLL FREE: 1-800-851-2961

PHONE: (775) 885-1443 FAX: (775) 885-2734

www.ultra-tec.com

## NOTES

- INSTALLATION TO BE COMPLETED IN ACCORDANCE WITH MANUFACTURER'S SPECIFICATIONS.
  THIS DRAWING IS INTENDED FOR USE BY ARCHI