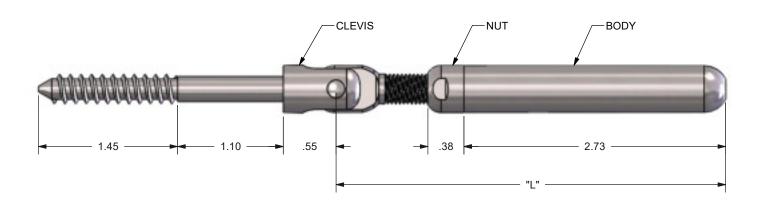

| ADJUST-A-BODY WITH EXTENDED LAG CLEVIS |           |             |      |        |
|----------------------------------------|-----------|-------------|------|--------|
| CABLE                                  | PART      | USE WITH    | "L"  | "L"    |
| DIA.                                   | NO.       | FERRULE NO. | OPEN | CLOSED |
| 1/8"                                   | A-J6-CL-C | F-4         | 5"   | 3 5/8" |
| 3/16"                                  |           | F-6         |      |        |

ADJUST-A-BODY WITH EXTENDED LAG CLEVIS CABLE RAILING HARDWARE

SIZE DWG. SPEC SHEET

DO NOT SCALE DRAWING

SHEET 1 OF 1