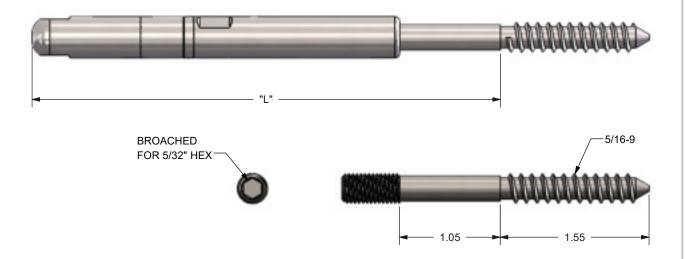

| PUSH-LOCK TENSIONER WITH HANGER BOLT |             |          |            |
|--------------------------------------|-------------|----------|------------|
| CABLE DIA.                           | PART NO.    | "L" OPEN | "L" CLOSED |
| 1/8"                                 | PL-SFC-WS-4 | 4.876"   | 4.101"     |
| 3/16"                                | PL-SFC-WS-6 |          |            |

MATERIAL: 316 SS