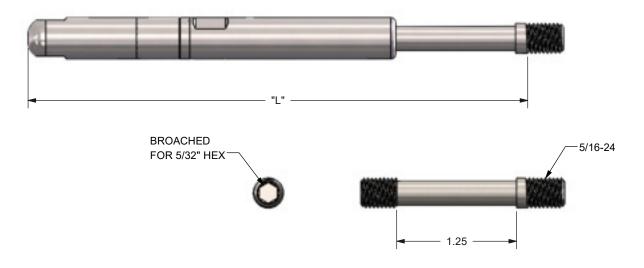

| PUSH-LOCK TENSIONER WITH THREADED BOLT |             |          |            |
|----------------------------------------|-------------|----------|------------|
| CABLE DIA.                             | PART NO.    | "L" OPEN | "L" CLOSED |
| 1/8"                                   | PL-SFC-MS-4 | 5.195"   | 4.195"     |
| 3/16"                                  | PL-SFC-MS-6 |          |            |

**PUSH-LOCK TENSIONER** WITH THREADED BOLT **CABLE RAILING HARDWARE** 

SIZE DWG. NO. **SPEC SHEET** 

DO NOT SCALE DRAWING

SHEET 1 OF 1