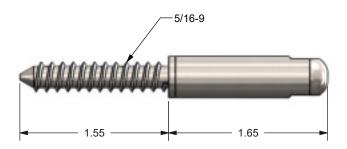

| PUSH-LOCK LAG |          |
|---------------|----------|
| CABLE DIA.    | PART NO. |
| 1/8"          | PL-LAG-4 |
| 3/16"         | PL-LAG-6 |

316 SS

**PUSH-LOCK LAG CABLE RAILING HARDWARE** 

SIZE DWG. NO. **SPEC SHEET** 

DO NOT SCALE DRAWING

SHEET 1 OF 1