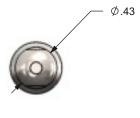

| PUSH-LOCK LAG |          |
|---------------|----------|
| CABLE DIA.    | PART NO. |
| 1/8"          | PL-LAG-4 |
| 3/16"         | PL-LAG-6 |

316 SS

**PUSH-LOCK LAG CABLE RAILING HARDWARE** 

SIZE DWG. NO. **SPEC SHEET** 

DO NOT SCALE DRAWING

SHEET 1 OF 1