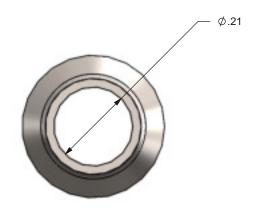

SCALE 4:1

## **CS-TUBE CABLE RAILING HARDWARE**

SIZE DWG. NO. **SPEC SHEET** 

DO NOT SCALE DRAWING SHEET 1 OF 1