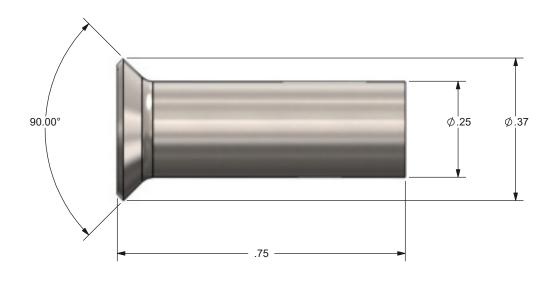

SCALE 4:1

## **CS-TUBE CABLE RAILING HARDWARE**

SIZE DWG. NO. **SPEC SHEET** 

DO NOT SCALE DRAWING SHEET 1 OF 1