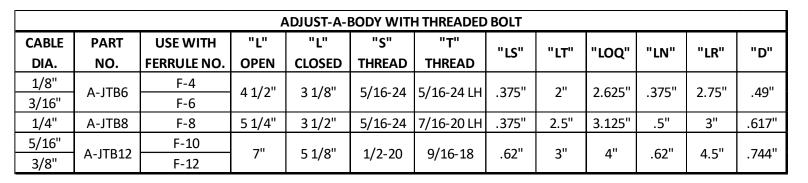

THE CABLE CONNECTION 52 HEPPNER DR.

CARSON CITY, NV 89706 TOLL FREE: 1-800-851-2961 PHONE: (775) 885-1443 FAX: (775) 885-2734 www.ultra-tec.com

TRA-TEC ADJUST-A-BODY WITH THREADED BOLT CABLE RAILING HARDWARE SIZE DWG. NO. SPEC SHEET DO NOT SCALE DRAWING SHEET 1 OF 1

NOTES:

1. INSTALLATION TO BE COMPLETED IN ACCORDANCE WITH MANUFACTURER'S SPECIFICATIONS.

2. THIS DRAWING IS INTENDED FOR USE BY ARCHITECTS, ENGINEERS, CONTRACTORS, CONSULTANTS, AND DESIGN PROFESSIONALS FOR PLANNING PURPOSES ONLY. THIS DRAWING

MAY NOT BE USED FOR CONSTRUCTION. 3. ALL INFORMATION CONTAINED HEREIN WAS CURRENT AT THE TIME OF DEVELOPMENT BUT

MUST BE REVIEWED AND APPROVED BY THE PRODUCT MANUFACTURER TO BE CONSIDERED ACCURATE.