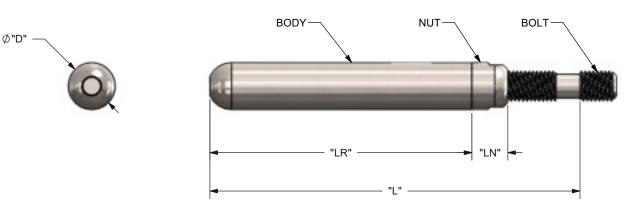

THE CABLE CONNECTION 52 HEPPNER DR.

CARSON CITY, NV 89706 TOLL FREE: 1-800-851-2961 PHONE: (775) 885-1443 FAX: (775) 885-2734 www.ultra-tec.com

TRA-TEC ADJUST-A-BODY WITH THREADED BOLT CABLE RAILING HARDWARE SIZE DWG. NO. SPEC SHEET DO NOT SCALE DRAWING SHEET 1 OF 1

NOTES:

1. INSTALLATION TO BE COMPLETED IN ACCORDANCE WITH MANUFACTURER'S SPECIFICATIONS.

2. THIS DRAWING IS INTENDED FOR USE BY ARCHITECTS, ENGINEERS, CONTRACTORS, CONSULTANTS, AND DESIGN PROFESSIONALS FOR PLANNING PURPOSES ONLY. THIS DRAWING

MAY NOT BE USED FOR CONSTRUCTION. 3. ALL INFORMATION CONTAINED HEREIN WAS CURRENT AT THE TIME OF DEVELOPMENT BUT

MUST BE REVIEWED AND APPROVED BY THE PRODUCT MANUFACTURER TO BE CONSIDERED ACCURATE.