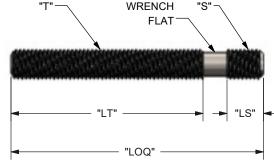

THE CABLE CONNECTION 52 HEPPNER DR.

CARSON CITY, NV 89706 TOLL FREE: 1-800-851-2961 PHONE: (775) 885-1443 FAX: (775) 885-2734 www.ultra-tec.com

TRA-TEC ADJUST-A-BODY WITH THREADED BOLT CABLE RAILING HARDWARE SIZE DWG. NO. SPEC SHEET DO NOT SCALE DRAWING SHEET 1 OF 1

NOTES:

1. INSTALLATION TO BE COMPLETED IN ACCORDANCE WITH MANUFACTURER'S SPECIFICATIONS.

2. THIS DRAWING IS INTENDED FOR USE BY ARCHITECTS, ENGINEERS, CONTRACTORS, CONSULTANTS, AND DESIGN PROFESSIONALS FOR PLANNING PURPOSES ONLY. THIS DRAWING

MAY NOT BE USED FOR CONSTRUCTION. 3. ALL INFORMATION CONTAINED HEREIN WAS CURRENT AT THE TIME OF DEVELOPMENT BUT

MUST BE REVIEWED AND APPROVED BY THE PRODUCT MANUFACTURER TO BE CONSIDERED ACCURATE.