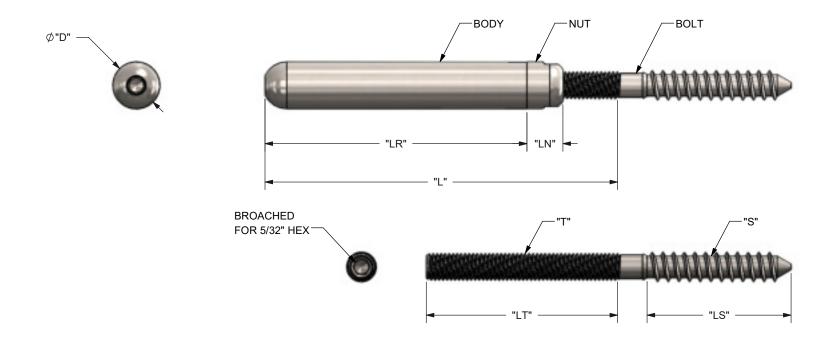

| ADJUST-A-BODY WITH HANGER BOLT |       |             |        |        |        |            |      |      |       |       |       |
|--------------------------------|-------|-------------|--------|--------|--------|------------|------|------|-------|-------|-------|
| CABLE                          | PART  | USE WITH    | "L"    | "L"    | "S"    | "T"        | "LS" | "LT" | "LN"  | "LR"  | "D"   |
| DIA.                           | NO.   | FERRULE NO. | OPEN   | CLOSED | THREAD | THREAD     |      |      |       |       |       |
| 1/8"                           | A-JB6 | F-4         | 4 1/2" | 3 1/8" | 5/16"  | 5/16-24 LH | 1.5" | 2"   | .375" | 2.75" | .49"  |
| 3/16"                          |       | F-6         |        |        |        |            |      |      |       |       |       |
| 1/4"                           | A-JB8 | F-8         | 5 1/4" | 3 1/2" | 7/16"  | 7/16-20 LH | 2"   | 2.5" | .5"   | 3"    | .617" |